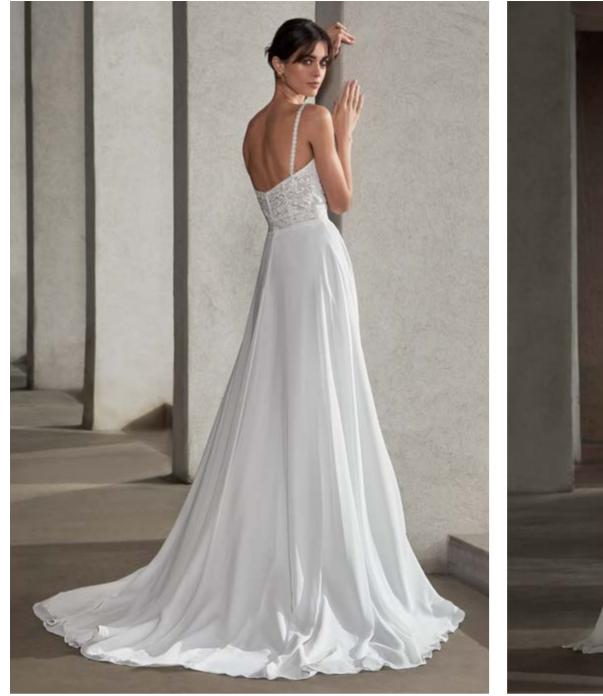

## IVORY/SHEER, IVORY, WHITE BEADED LACE, CHIFFON

PHOTOGRAPHED IN IVORY/SHEER

IVORY/SHEER/NATURAL, IVORY/SHEER, IVORY/NATURAL, IVORY, WHITE EMBROIDERED LACE, TULLE

IVORY/SHEER/NUDE/NATURAL, IVORY/NUDE/NATURAL, IVORY/NUDE, IVORY/SHEER, IVORY/SHEER/NUDE, IVORY/NATURAL, IVORY, WHITE EMBROIDERED LACE, TULLE