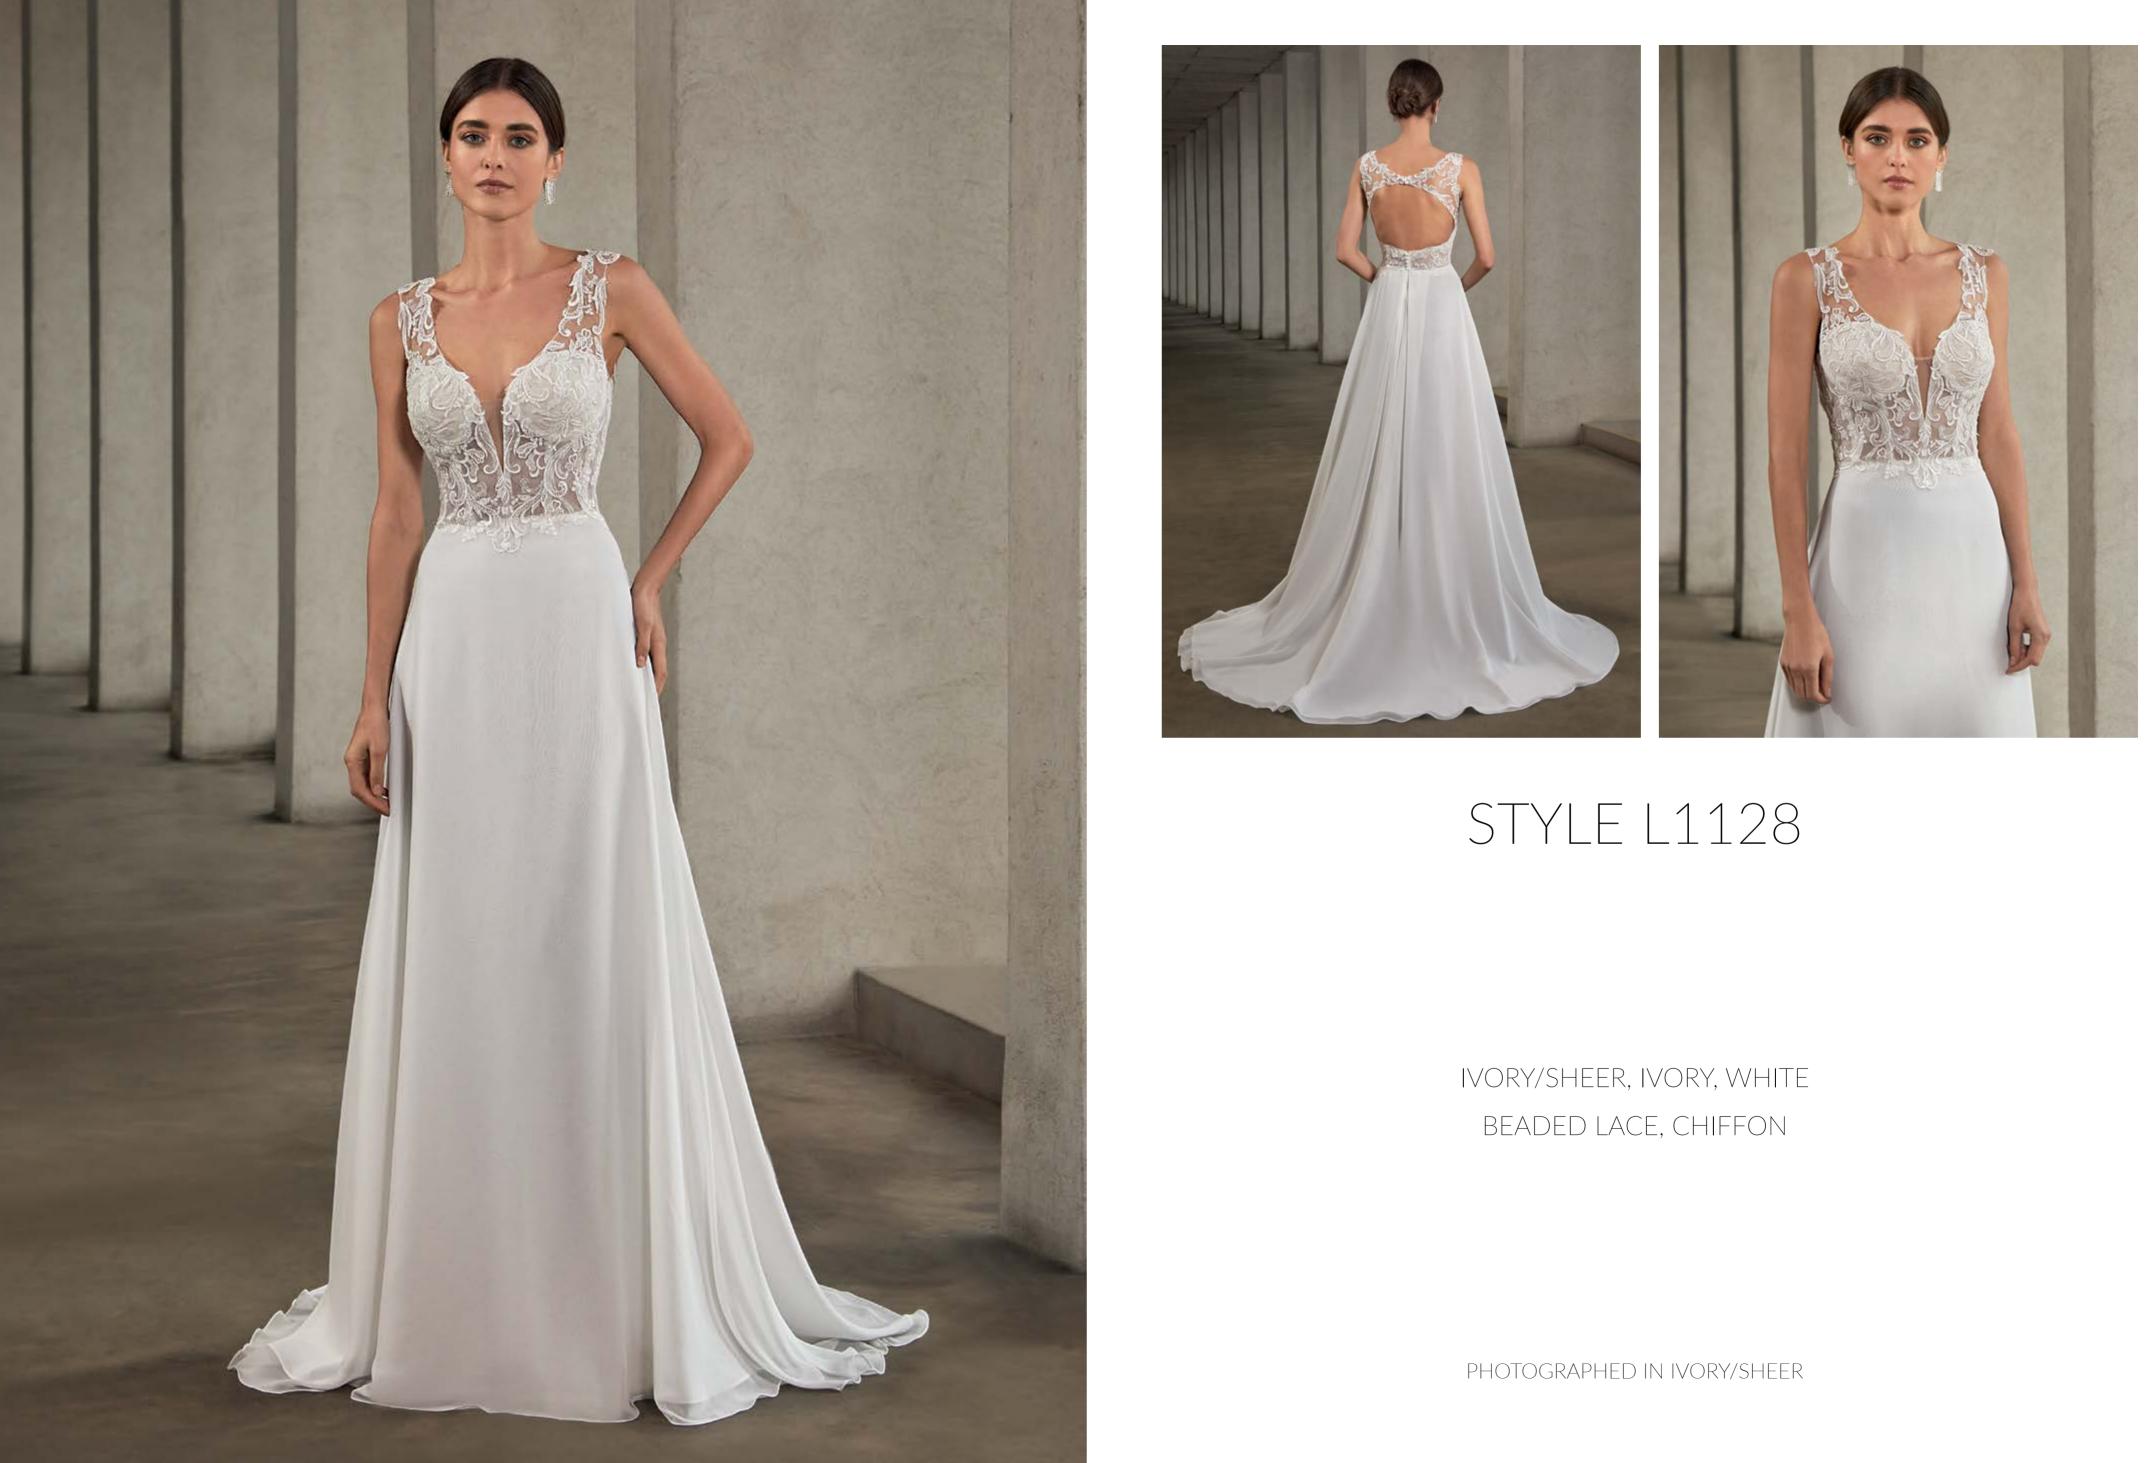

## IVORY/SHEER, IVORY, WHITE BEADED LACE, CHIFFON

PHOTOGRAPHED IN IVORY/SHEER

IVORY/SHEER/NATURAL, IVORY/SHEER, IVORY/NATURAL, IVORY, WHITE EMBROIDERED LACE, TULLE

IVORY/SHEER/NUDE/NATURAL, IVORY/NUDE/NATURAL, IVORY/NUDE, IVORY/SHEER, IVORY/SHEER/NUDE, IVORY/NATURAL, IVORY, WHITE EMBROIDERED LACE, TULLE