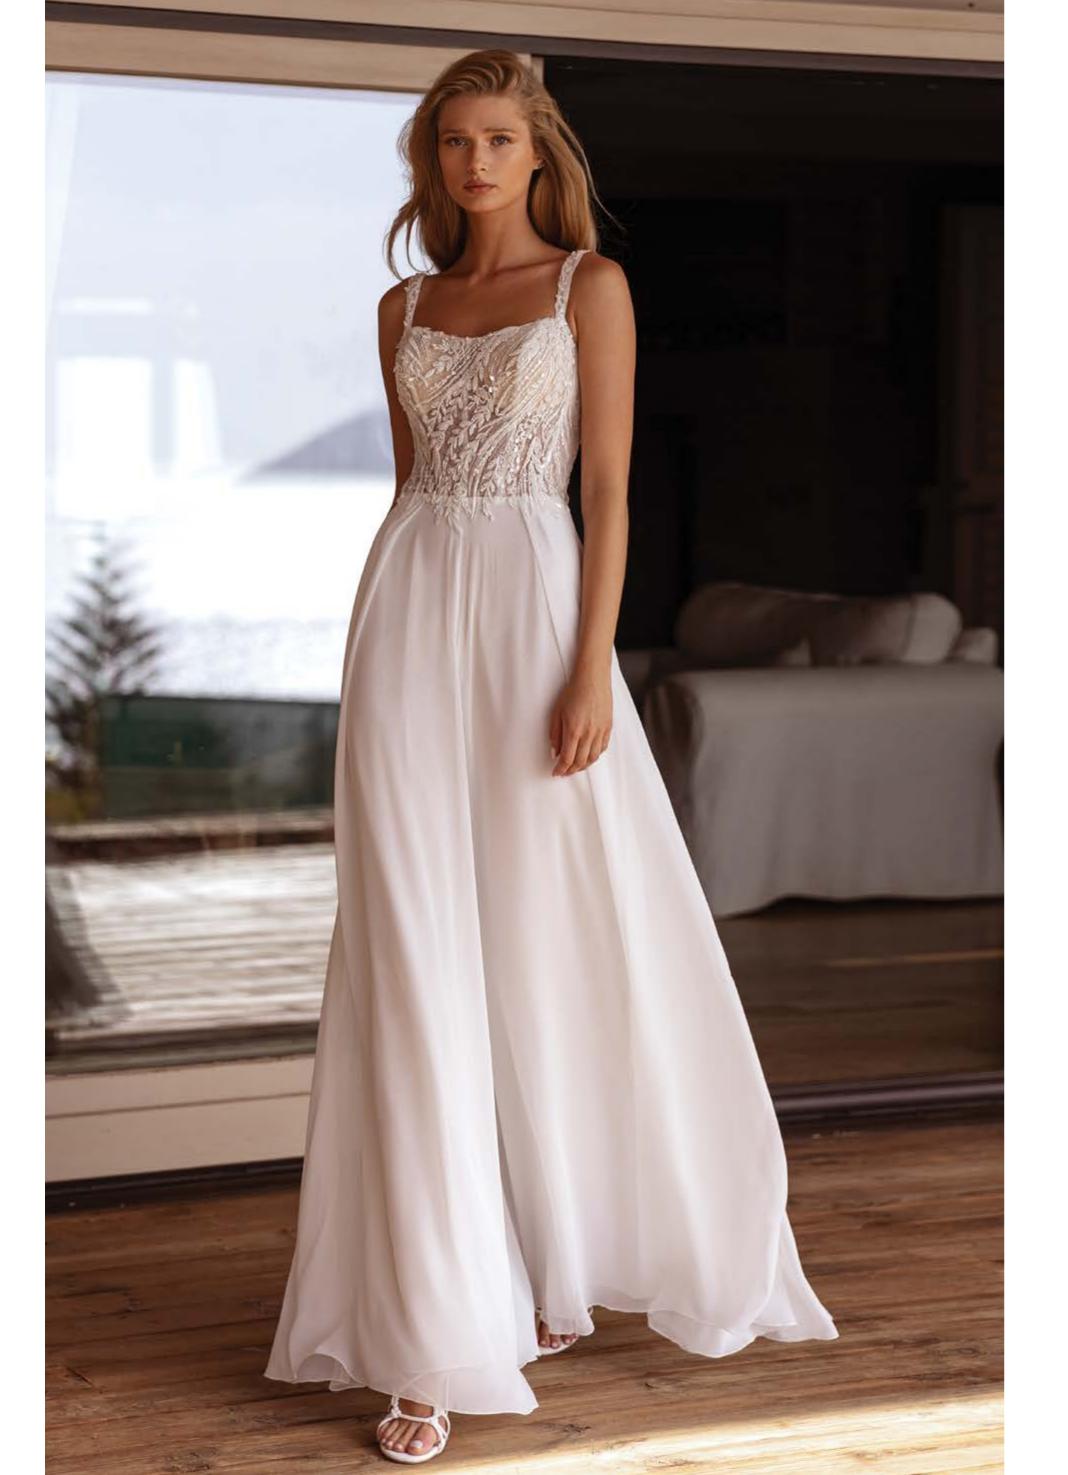

PHOTOGRAPHED IN IVORY/SHEER/NUDE/NATURAL

DR389

EMBROIDERED LACE, TULLE, PRINTED ORGANZA
IVORY/SHEER/NUDE/NATURAL, IVORY/SHEER/NATURAL,
IVORY/NUDE/NATURAL, IVORY/NUDE, IVORY/SHEER,
IVORY/SHEER/NUDE, IVORY/NATURAL, IVORY, WHITE