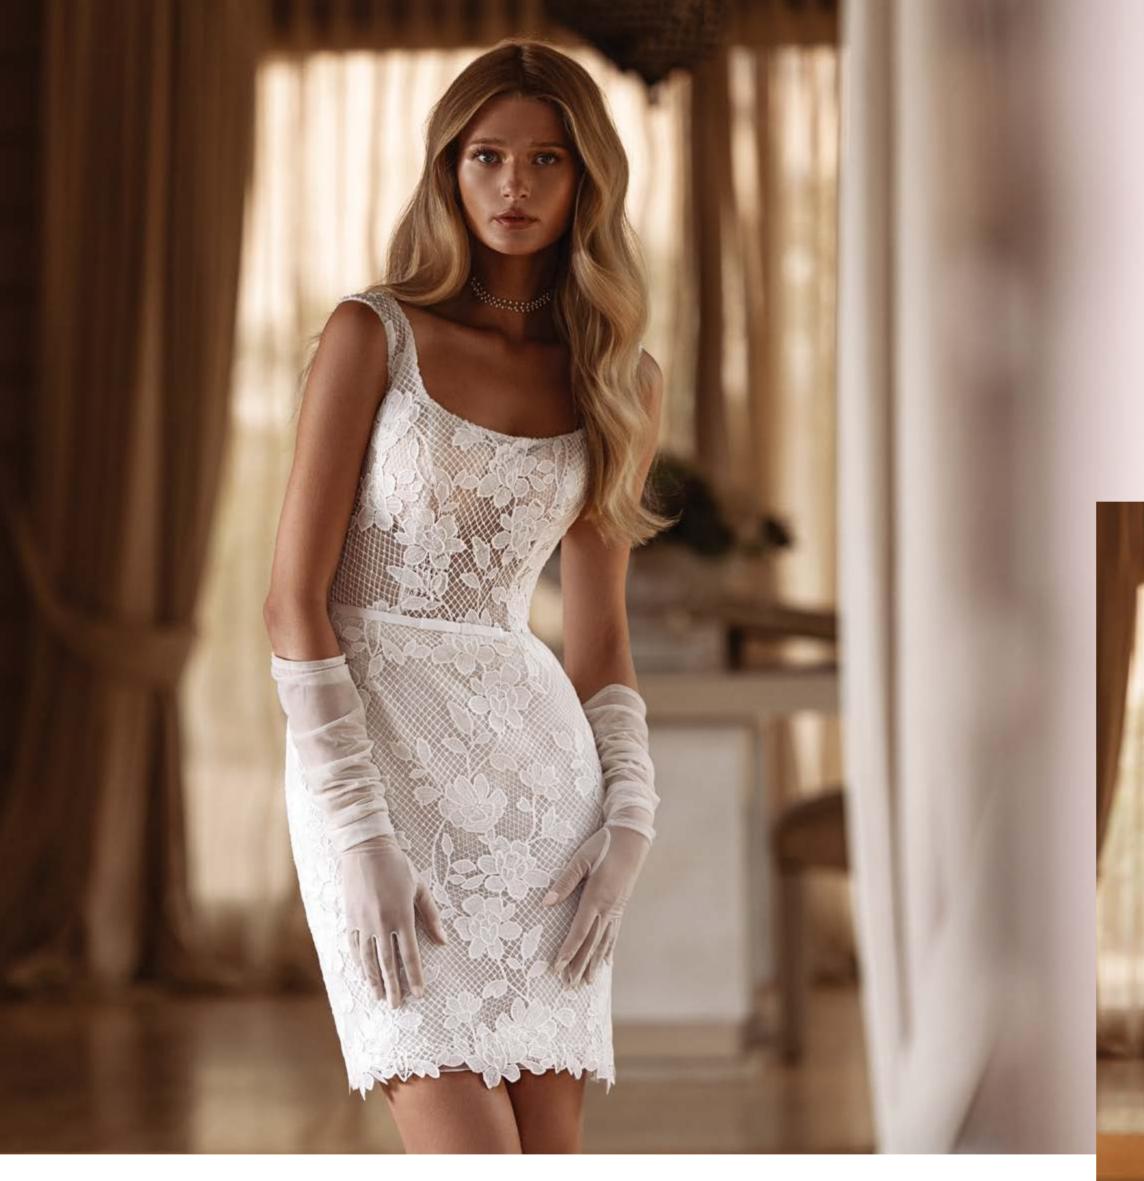

PHOTOGRAPHED IN IVORY/SHEER

EMBROIDERED TULLE
IVORY/SHEER. IVORY, WHITE

EMBROIDERED TULLE
IVORY/SHEER, IVORY, WHITE

LACE
IVORY/SHEER/NATURAL, IVORY/SHEER,
IVORY/NATURAL, IVORY, WHITE

PHOTOGRAPHED IN IVORY/SHEER/NATURAL