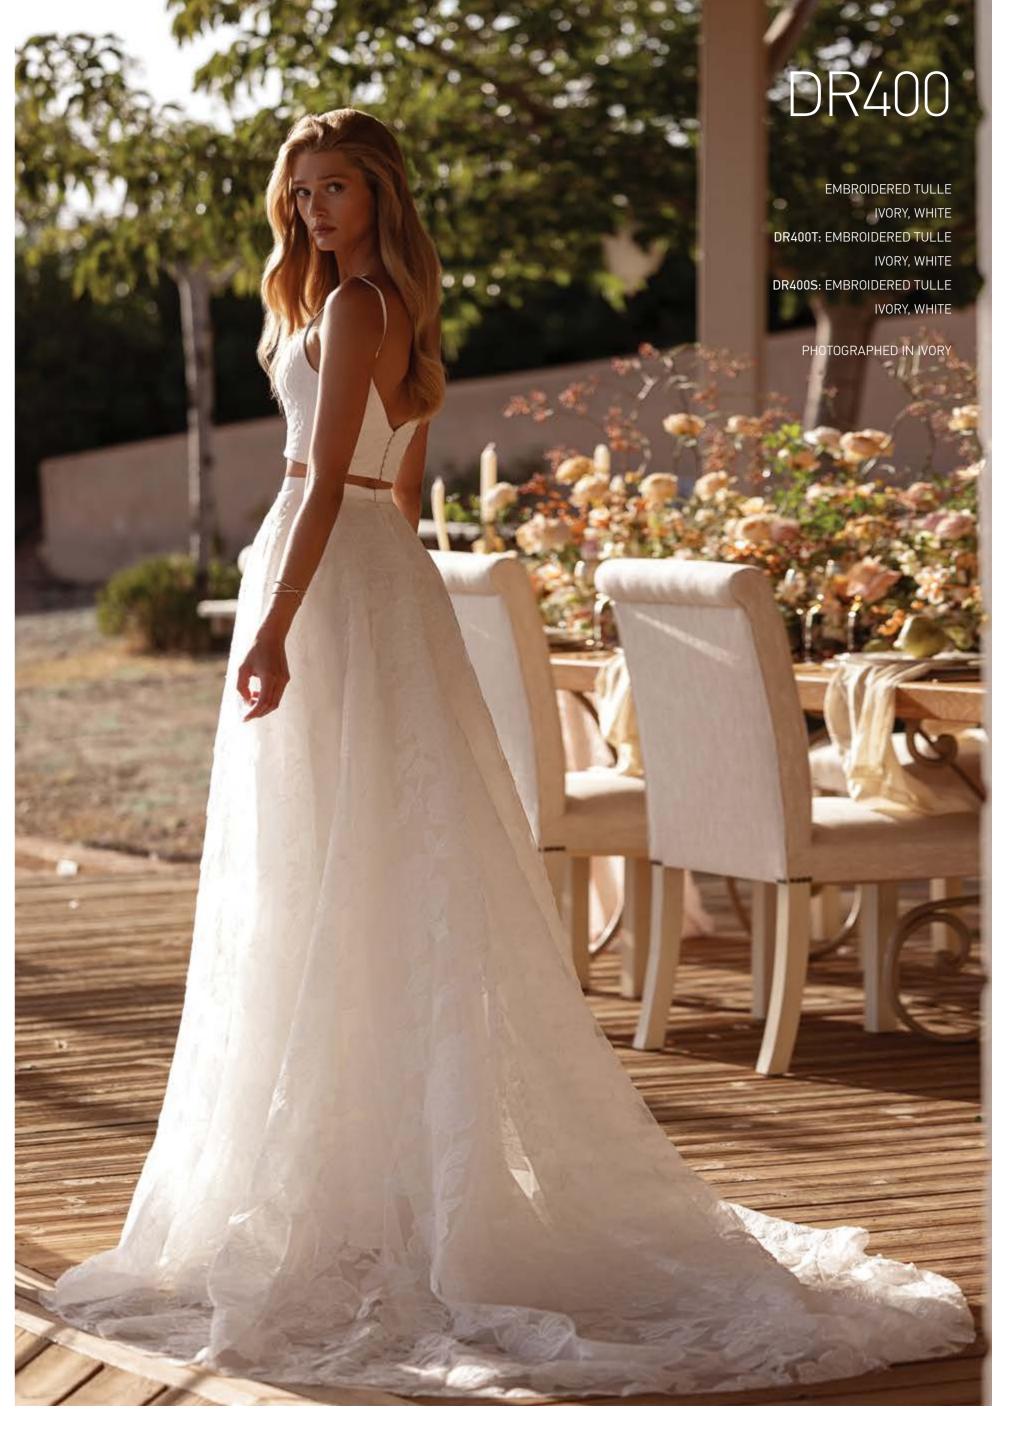

DR399

CHIFFON, BEADED LACE
IVORY/SHEER/NATURAL, IVORY/SHEER,
IVORY/NATURAL, IVORY, WHITE

PHOTOGRAPHED IN IVORY/SHEER/NATURAL

PHOTOGRAPHED IN IVORY

EMBROIDERED TULLE

IVORY, WHITE

DR400T: EMBROIDERED TULLE

IVORY, WHITE

DR400S: EMBROIDERED TULLE

IVORY, WHITE

DR401

DRESS + TRAIN: EMBROIDERED LACE

IVORY/SHEER/NUDE/NATURAL, IVORY/SHEER/NATURAL, IVORY/NUDE/NATURAL, IVORY/NUDE, IVORY/SHEER, IVORY/SHEER/NUDE, IVORY/NATURAL, IVORY, WHITE DR401DR • DRESS ONLY: EMBROIDERED LACE