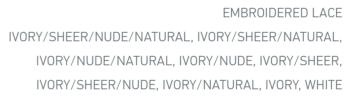

DR400S: EMBROIDERED TULLE

IVORY, WHITE

DR401

DRESS + TRAIN: EMBROIDERED LACE

IVORY/SHEER/NUDE/NATURAL, IVORY/SHEER/NATURAL, IVORY/NUDE/NATURAL, IVORY/NUDE, IVORY/SHEER, IVORY/SHEER/NUDE, IVORY/NATURAL, IVORY, WHITE DR401DR • DRESS ONLY: EMBROIDERED LACE

IVORY/SHEER/NUDE/NATURAL, IVORY/SHEER/NATURAL, IVORY/NUDE/NATURAL, IVORY/NUDE, IVORY/SHEER, IVORY/SHEER/NUDE, IVORY/NATURAL, IVORY, WHITE DR401TR • TRAIN ONLY: EMBROIDERED LACE

IVORY, WHITE

PHOTOGRAPHED IN IVORY/SHEER/NUDE/NATURAL