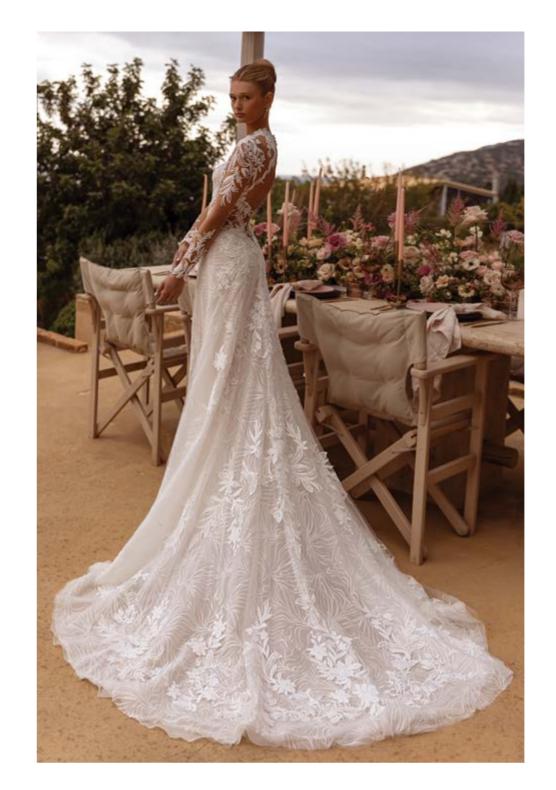

DR401

DRESS + TRAIN: EMBROIDERED LACE

IVORY/SHEER/NUDE/NATURAL, IVORY/SHEER/NATURAL, IVORY/NUDE/NATURAL, IVORY/NUDE, IVORY/SHEER, IVORY/SHEER/NUDE, IVORY/NATURAL, IVORY, WHITE

DR401DR • DRESS ONLY: EMBROIDERED LACE

IVORY/SHEER/NUDE/NATURAL, IVORY/SHEER/NATURAL, IVORY/NUDE/NATURAL, IVORY/NUDE, IVORY/SHEER, IVORY/SHEER/NUDE,

IVORY/NATURAL, IVORY, WHITE

DR401TR • TRAIN ONLY: EMBROIDERED LACE

IVORY, WHITE

BEADED TULLE
IVORY/SHEER, IVORY, WHITE
DR402T: BEADED TULLE
IVORY/SHEER, IVORY, WHITE
DR402S: BEADED TULLE
IVORY/SHEER, IVORY, WHITE
DETACHABLE SLEEVES SL53: BEADED TULLE