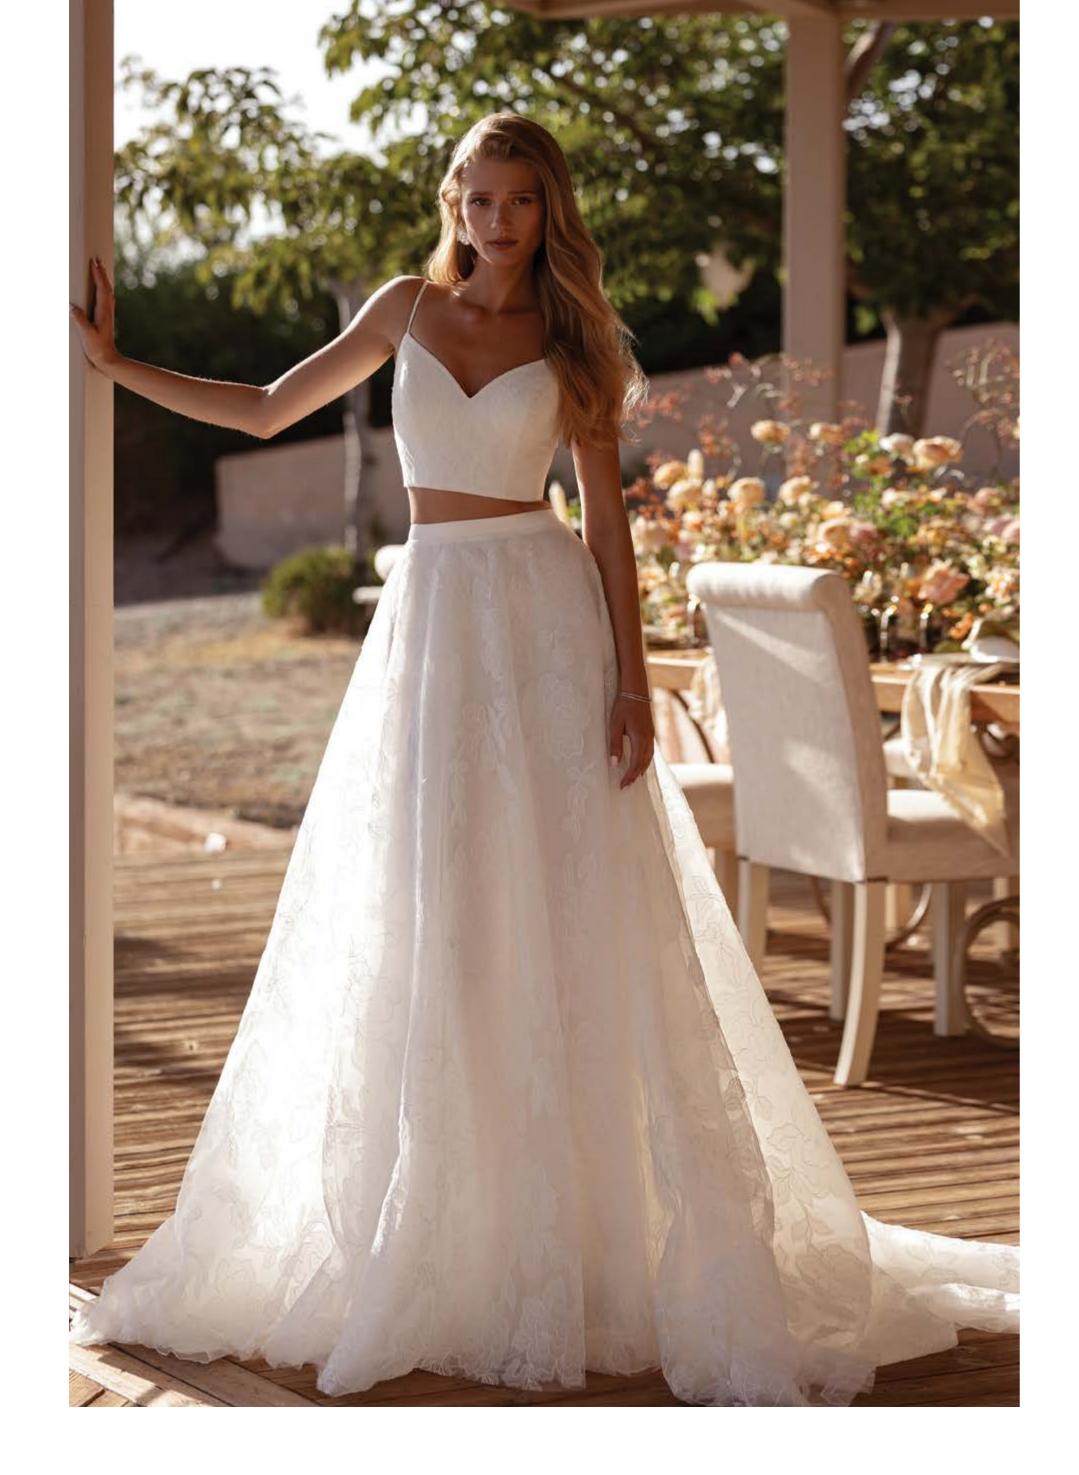

DR399

CHIFFON, BEADED LACE
IVORY/SHEER/NATURAL, IVORY/SHEER,
IVORY/NATURAL, IVORY, WHITE

PHOTOGRAPHED IN IVORY/SHEER/NATURAL

PHOTOGRAPHED IN IVORY

EMBROIDERED TULLE

IVORY, WHITE

DR400T: EMBROIDERED TULLE

IVORY, WHITE

DR400S: EMBROIDERED TULLE

IVORY, WHITE

DR401

DRESS + TRAIN: EMBROIDERED LACE

IVORY/SHEER/NUDE/NATURAL, IVORY/SHEER/NATURAL, IVORY/NUDE/NATURAL, IVORY/NUDE, IVORY/SHEER, IVORY/SHEER/NUDE, IVORY/NATURAL, IVORY, WHITE DR401DR • DRESS ONLY: EMBROIDERED LACE