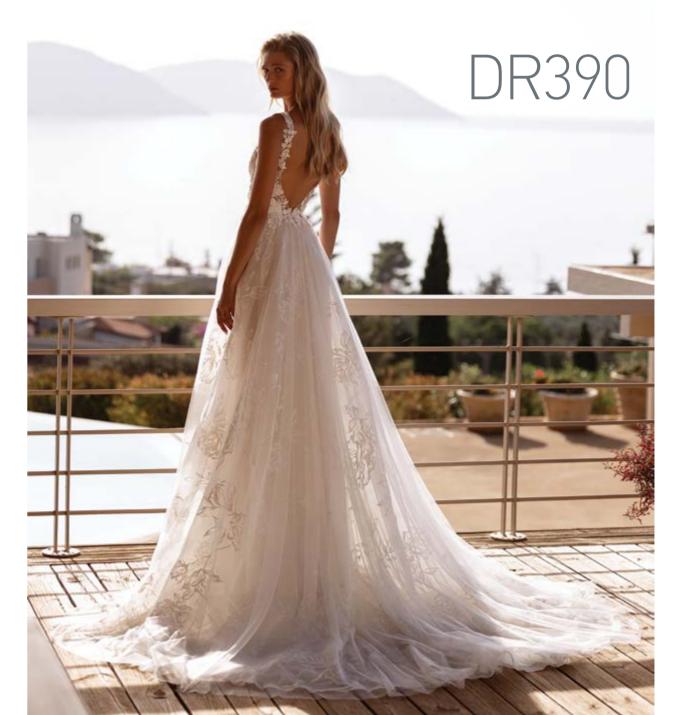

PHOTOGRAPHED IN IVORY/SHEER/NUDE/NATURAL

DR389

EMBROIDERED LACE, TULLE, PRINTED ORGANZA
IVORY/SHEER/NUDE/NATURAL, IVORY/SHEER/NATURAL,
IVORY/NUDE/NATURAL, IVORY/NUDE, IVORY/SHEER,
IVORY/SHEER/NUDE, IVORY/NATURAL, IVORY, WHITE